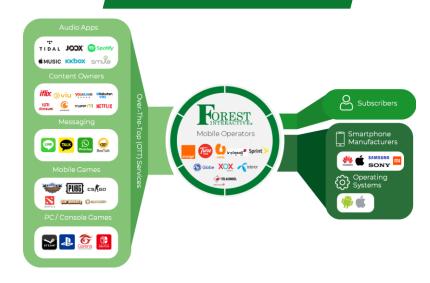

## **COMPANY PROFILE**

Scalable mobile platforms that help maximize revenue. Forest Interactive is a trusted partner of:

mobile operators +connected to

obillion subscribers • Oworldwide





**30+** Operating Countries





140+ **Talents** 

# **Vision**

To enrich the mobile experience through innovative products tailored to enhance telecommunication solutions.

# Mission

To help bridge the gap between mobile subscribers, operators and content providers by offering operator-driven platforms and solutions.

### **MILESTONES & ACHIEVEMENTS**



#### **PRODUCTS AND SERVICES**



#### THE MOBILE ECOSYSTEM



## **14 OFFICES WORLDWIDE**

Malaysia | Cambodia | Dubai | Indonesia | Morocco | Myanmar Pakistan | Thailand | Taiwan | UAE